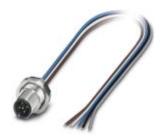

Sensor/actuator flush-type plug, 5-pos., M12, A-coded, rear/screw mounting with Pg9 thread, with 1.5 m TPE litz wire,  $5 \times 0.34 \text{ mm}^2$ 

# Flush-type connector - SACC-DSI-MS-5CON-PG9/1,5 SCO - 1576753