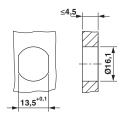

# **Drawings**

#### Dimensional drawing

Housing cutout for M16 fastening thread, mounting panel with feed-through hole (alternatively with area as anti-rotation protection for panel thicknesses > 2 mm up to max. 4.5 mm)