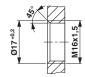

# **Drawings**

#### Dimensional drawing

Housing cutout for M16 fastening thread, mounting panel with thread