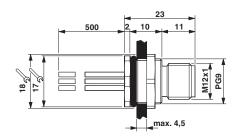

50                                                            |
|------------|-----------------------------------------------------------------------------------------------------|
|            | For details about hazardous substances go to tab "Downloads", Category "Manufacturer's declaration" |

# **Drawings**

#### Dimensional drawing



Housing cutout for M16 fastening thread, mounting panel with thread

#### Dimensional drawing



Housing cutout for M16 fastening thread, mounting panel with feed-through hole (alternatively with area as anti-rotation protection for panel thicknesses > 2 mm up to max. 4.5 mm)



# Flush-type connector - SACC-DSI-MS-5CON-PG9/1,5 SCO - 1576753

## Schematic diagram



Pin assignment M12 male connector, 5-pos., A-coded, male side

## Dimensional drawing



M12 flush-type connector

# **Approvals**

| Approvato        |     |  |         |
|------------------|-----|--|---------|
| Approvals        |     |  |         |
| Approvals        |     |  |         |
| EAC              |     |  |         |
| Ex Approvals     |     |  |         |
| Approval details |     |  |         |
| EAC              | EAC |  | B.00767 |

Phoenix Contact 2017 © - all rights reserved http://www.phoenixcontact.com

PHOENIX CONTACT GmbH & Co. KG Flachsmarktstr. 8 32825 Blomberg Germany

Tel. +49 5235 300 Fax +49 5235 3 41200

http://www.phoenixcontact.com