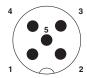

## Schematic diagram

Pin assignment M12 male connector, 5-pos., A-coded, male side