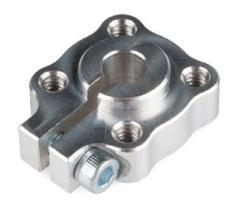

## Clamping Hub - 6mm Bore ROB-12264

images are CC BY-NC-SA 3.0

**Description:** These clamping hubs are a great and cost-effective choice when attaching hub mount gears or wheels to shafts or tubes and can be a better option than set screw hubs if you don't want to risk damaging whatever you need clamped. These clamping hubs have a 6mm bore, four 6-32 tapped holes, one 6-32 machine screw for tightening, and utilizes the 0.77" hub pattern.