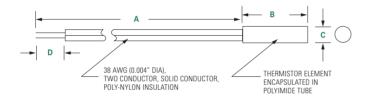

### **Dimensions**

# **Part Numbering System**

Dimensions in inches.

| Α        | В      | С      | D        |  |
|----------|--------|--------|----------|--|
| 12.0"    | 0.150" | 0.020" | 0.250"   |  |
| ± 0.100" | Max    | Max    | ± 0.150" |  |