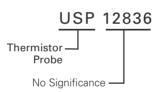

# **Part Numbering System**

Dimensions in inches.

| Α        | В      | С      | D        |  |
|----------|--------|--------|----------|--|
| 12.0"    | 0.150" | 0.020" | 0.250"   |  |
| ± 0.100" | Max    | Max    | ± 0.150" |  |

Note: Not all combinations of Part Number codes are available. Contact Littelfuse for details.